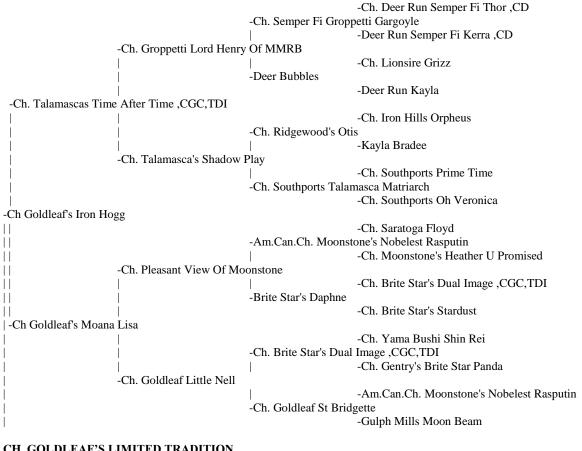

## PEDIGREE - CH. GOLDLEAF'S LIMITED TRADITION

## CH. GOLDLEAF'S LIMITED TRADITION

|                                       |                         | -Ch. Arciniega's Moonstone Argus    |
|---------------------------------------|-------------------------|-------------------------------------|
|                                       | -Ch. Saratoga Floyd     |                                     |
|                                       |                         | -Northwood Rose Mystique            |
| -Am.Can.Ch. Moonstone's               | 1                       |                                     |
|                                       |                         | -Ch. Moonstone's Darius The King    |
|                                       | -Ch. Moonstone's Hea    |                                     |
|                                       |                         | -Gulph Mills Madison Park           |
| -Ch. Pleasant View Of Moonstone       |                         |                                     |
|                                       |                         | -Ch. Yama Bushi Shin Rei            |
|                                       | -Ch. Brite Star's Dual  |                                     |
|                                       |                         | -Ch. Gentry's Brite Star Panda      |
| -Brite Star's Daphne                  |                         |                                     |
|                                       |                         | -Ch. Brite Star's Bearly Grizz      |
| -Ch. Brite Star's Stardust            |                         |                                     |
|                                       |                         | -Ch. Brite Star's Crystal           |
| -Ch. Goldleaf's Skye's The Limit      |                         |                                     |
|                                       |                         | -Ch. Brite Star's Delmans Thunder   |
|                                       | -Ch. Yama Bushi Shin    |                                     |
|                                       |                         | -Ch. Lionsire Kerry Of Brite Star   |
| -Ch. Brite Star's Dual Image ,CGC,TDI |                         |                                     |
|                                       |                         | -Ch. Iron Hills Warwagon            |
|                                       | -Ch. Gentry's Brite Sta |                                     |
|                                       |                         | -Ch. Groppetti Brite Star           |
| -Ch. Goldleaf Proud Mary              |                         |                                     |
|                                       |                         | -Ch. Saratoga Floyd                 |
|                                       |                         | one's Nobelest Rasputin             |
|                                       | [                       | -Ch. Moonstone's Heather U Promised |
| -Ch. Goldleaf St Bridgette            |                         |                                     |
|                                       |                         | -Ch. Goldleaf Montanna              |
|                                       | -Gulph Mills Moon Be    |                                     |
|                                       |                         | -Ch. Gulph Mills Legacy             |
|                                       |                         |                                     |